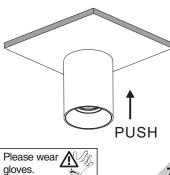

## CETTIGE

**Surfaced Mounted Series** Downlight



| Model    | Power           | Products Size |
|----------|-----------------|---------------|
| 8906LED  | 8W/10W/12W/15W  | ф89xH115mm    |
| 89013LED | 10W/12W/15W/20W | ф89xH150mm    |
| 8901LED  | 20W/25W/30W     | ф89xH185mm    |
| 89012LED | 8W/10W/12W/15W  | ф89xH150mm    |





To secure safety, a qualified electrician is required to install/remove the luminaire, in according with IEEE regulation and installation instructions.



CAUTION: Electric Shock......



Don't stare at the operating light source.....



CAUTION: the luminaire must not be disposed of with household waste......







Luminaire can't recessed mounted into flammable material.

## Installation:

















## Maintainance:

Pull out the fixture down from the ceiling.