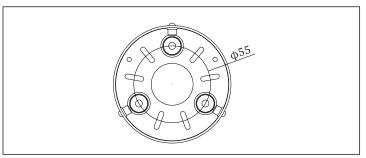

## CETTIGE

**Surfaced Mounted Series** Downlight



| Model    | Power           | Products Size |
|----------|-----------------|---------------|
| 8906LED  | 8W/10W/12W/15W  | ф89xH115mm    |
| 89013LED | 10W/12W/15W/20W | ф89xH150mm    |
| 8901LED  | 20W/25W/30W     | ф89xH185mm    |
| 89012LED | 8W/10W/12W/15W  | ф89xH150mm    |





To secure safety, a qualified electrician is required to install/remove the luminaire, in according with IEEE regulation and installation instructions.



CAUTION: Electric Shock......



Don't stare at the operating light source.....



CAUTION: the luminaire must not be disposed of with household waste......







Luminaire can't recessed mounted into flammable material.

## Installation:

















## Maintainance:

Pull out the fixture down from the ceiling.