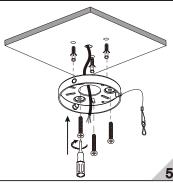

## CETTIGE

**Surfaced Mounted Series** Downlight



| Model    | Power           | Products Size |
|----------|-----------------|---------------|
| 8906LED  | 8W/10W/12W/15W  | ф89xH115mm    |
| 89013LED | 10W/12W/15W/20W | ф89xH150mm    |
| 8901LED  | 20W/25W/30W     | ф89xH185mm    |
| 89012LED | 8W/10W/12W/15W  | ф89xH150mm    |





To secure safety, a qualified electrician is required to install/remove the luminaire, in according with IEEE regulation and installation instructions.



CAUTION: Electric Shock......



Don't stare at the operating light source.....



CAUTION: the luminaire must not be disposed of with household waste......







Luminaire can't recessed mounted into flammable material.

## Installation:

















## Maintainance:

Pull out the fixture down from the ceiling.