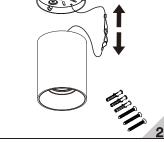

## CETTIGE

**Surfaced Mounted Series** Downlight



| Model    | Power           | Products Size |
|----------|-----------------|---------------|
| 8906LED  | 8W/10W/12W/15W  | ф89xH115mm    |
| 89013LED | 10W/12W/15W/20W | ф89xH150mm    |
| 8901LED  | 20W/25W/30W     | ф89xH185mm    |
| 89012LED | 8W/10W/12W/15W  | ф89xH150mm    |





To secure safety, a qualified electrician is required to install/remove the luminaire, in according with IEEE regulation and installation instructions.



CAUTION: Electric Shock......



Don't stare at the operating light source.....



CAUTION: the luminaire must not be disposed of with household waste......







Luminaire can't recessed mounted into flammable material.

## Installation:

















## Maintainance:

Pull out the fixture down from the ceiling.