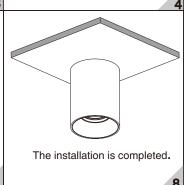

## CETTIGE

**Surfaced Mounted Series** Downlight



| Model    | Power           | Products Size |
|----------|-----------------|---------------|
| 8906LED  | 8W/10W/12W/15W  | ф89xH115mm    |
| 89013LED | 10W/12W/15W/20W | ф89xH150mm    |
| 8901LED  | 20W/25W/30W     | ф89xH185mm    |
| 89012LED | 8W/10W/12W/15W  | ф89xH150mm    |





To secure safety, a qualified electrician is required to install/remove the luminaire, in according with IEEE regulation and installation instructions.



CAUTION: Electric Shock......



Don't stare at the operating light source.....



CAUTION: the luminaire must not be disposed of with household waste......







Luminaire can't recessed mounted into flammable material.

## Installation:

















## Maintainance:

Pull out the fixture down from the ceiling.