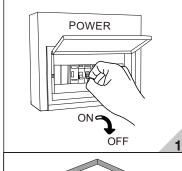

## CETTIGE

**Surfaced Mounted Series** Downlight



| Model    | Power           | Products Size |
|----------|-----------------|---------------|
| 8906LED  | 8W/10W/12W/15W  | ф89xH115mm    |
| 89013LED | 10W/12W/15W/20W | ф89xH150mm    |
| 8901LED  | 20W/25W/30W     | ф89xH185mm    |
| 89012LED | 8W/10W/12W/15W  | ф89xH150mm    |





To secure safety, a qualified electrician is required to install/remove the luminaire, in according with IEEE regulation and installation instructions.



CAUTION: Electric Shock......



Don't stare at the operating light source.....



CAUTION: the luminaire must not be disposed of with household waste......







Luminaire can't recessed mounted into flammable material.

## Installation:

















## Maintainance:

Pull out the fixture down from the ceiling.