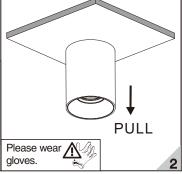

faced Mounted Series** Downlight



| Model    | Power           | Products Size |
|----------|-----------------|---------------|
| 8906LED  | 8W/10W/12W/15W  | ф89xH115mm    |
| 89013LED | 10W/12W/15W/20W | ф89xH150mm    |
| 8901LED  | 20W/25W/30W     | ф89xH185mm    |
| 89012LED | 8W/10W/12W/15W  | ф89xH150mm    |





To secure safety, a qualified electrician is required to install/remove the luminaire, in according with IEEE regulation and installation instructions.



CAUTION: Electric Shock......



Don't stare at the operating light source.....



CAUTION: the luminaire must not be disposed of with household waste......







Luminaire can't recessed mounted into flammable material.

## Installation:

















## Maintainance:

Pull out the fixture down from the ceiling.