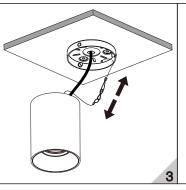

ced Mounted Series** Downlight



| Model    | Power           | Products Size |
|----------|-----------------|---------------|
| 8906LED  | 8W/10W/12W/15W  | ф89xH115mm    |
| 89013LED | 10W/12W/15W/20W | ф89xH150mm    |
| 8901LED  | 20W/25W/30W     | ф89xH185mm    |
| 89012LED | 8W/10W/12W/15W  | ф89xH150mm    |





To secure safety, a qualified electrician is required to install/remove the luminaire, in according with IEEE regulation and installation instructions.



CAUTION: Electric Shock......



Don't stare at the operating light source.....



CAUTION: the luminaire must not be disposed of with household waste......







Luminaire can't recessed mounted into flammable material.

## Installation:

















## Maintainance:

Pull out the fixture down from the ceiling.