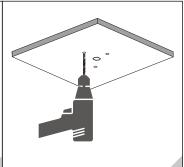

## CETTIGE

**Surfaced Mounted Series** Downlight



| Model    | Power           | Products Size |
|----------|-----------------|---------------|
| 8906LED  | 8W/10W/12W/15W  | ф89xH115mm    |
| 89013LED | 10W/12W/15W/20W | ф89xH150mm    |
| 8901LED  | 20W/25W/30W     | ф89xH185mm    |
| 89012LED | 8W/10W/12W/15W  | ф89xH150mm    |





To secure safety, a qualified electrician is required to install/remove the luminaire, in according with IEEE regulation and installation instructions.



CAUTION: Electric Shock......



Don't stare at the operating light source.....



CAUTION: the luminaire must not be disposed of with household waste......







Luminaire can't recessed mounted into flammable material.

## Installation:

















## Maintainance:

Pull out the fixture down from the ceiling.