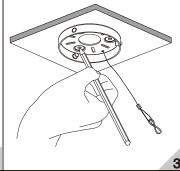

## CETTIGE

**Surfaced Mounted Series** Downlight



| Model    | Power           | Products Size |
|----------|-----------------|---------------|
| 8906LED  | 8W/10W/12W/15W  | ф89xH115mm    |
| 89013LED | 10W/12W/15W/20W | ф89xH150mm    |
| 8901LED  | 20W/25W/30W     | ф89xH185mm    |
| 89012LED | 8W/10W/12W/15W  | ф89xH150mm    |





To secure safety, a qualified electrician is required to install/remove the luminaire, in according with IEEE regulation and installation instructions.



CAUTION: Electric Shock......



Don't stare at the operating light source.....



CAUTION: the luminaire must not be disposed of with household waste......







Luminaire can't recessed mounted into flammable material.

## Installation:

















## Maintainance:

Pull out the fixture down from the ceiling.