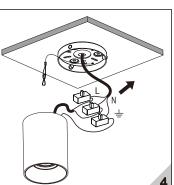

d Mounted Series** Downlight



| Model    | Power           | Products Size |
|----------|-----------------|---------------|
| 8906LED  | 8W/10W/12W/15W  | ф89xH115mm    |
| 89013LED | 10W/12W/15W/20W | ф89xH150mm    |
| 8901LED  | 20W/25W/30W     | ф89xH185mm    |
| 89012LED | 8W/10W/12W/15W  | ф89xH150mm    |





To secure safety, a qualified electrician is required to install/remove the luminaire, in according with IEEE regulation and installation instructions.



CAUTION: Electric Shock......



Don't stare at the operating light source.....



CAUTION: the luminaire must not be disposed of with household waste......







Luminaire can't recessed mounted into flammable material.

## Installation:

















## Maintainance:

Pull out the fixture down from the ceiling.