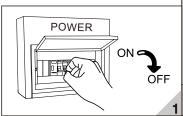

To secure safety, a qualified electrician is required to install/remove the luminaire, in according with IEEE regulation and installation instructions.

CAUTION: Electric Shock......

Don't stare at the operating light source.....