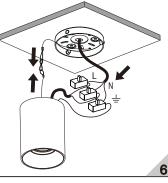

## CETTIGE

**Surfaced Mounted Series** Downlight



| Model    | Power           | Products Size |
|----------|-----------------|---------------|
| 8906LED  | 8W/10W/12W/15W  | ф89xH115mm    |
| 89013LED | 10W/12W/15W/20W | ф89xH150mm    |
| 8901LED  | 20W/25W/30W     | ф89xH185mm    |
| 89012LED | 8W/10W/12W/15W  | ф89xH150mm    |





To secure safety, a qualified electrician is required to install/remove the luminaire, in according with IEEE regulation and installation instructions.



CAUTION: Electric Shock......



Don't stare at the operating light source.....



CAUTION: the luminaire must not be disposed of with household waste......







Luminaire can't recessed mounted into flammable material.

## Installation:

















## Maintainance:

Pull out the fixture down from the ceiling.